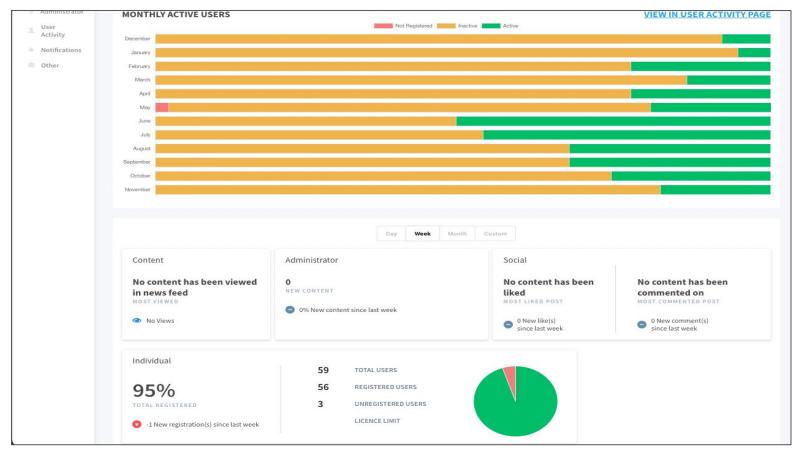

We've made some updates to our analytics dashboard!

You can now see Monthly Active Users and active users trends over a 12 month period.

Hover over the bars to see the true number

This data will help you see the effectiveness of campaigns to drive engagement and app activity and identify trends around seasonal usage of the app.

## **Views of Analytics Updates**

#### **Dashboard View**